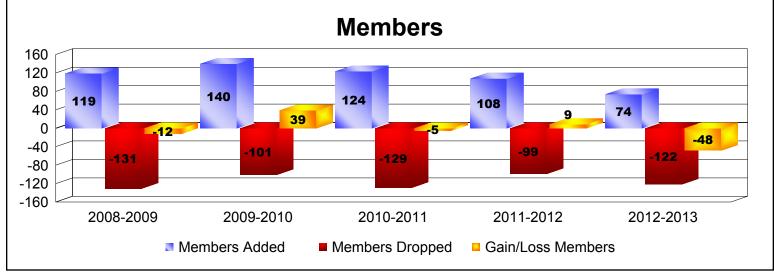

District O 5

As of June 2013 Cumulative

| Year      | New<br>Clubs | Dropped<br>Clubs | Gain/<br>Loss<br>Clubs | New<br>Members | Charter<br>Members | Reinstate<br>Members | Transfer<br>Members | Total<br>Member<br>Added | Total<br>Members<br>Dropped | Gain/<br>Loss<br>Members |
|-----------|--------------|------------------|------------------------|----------------|--------------------|----------------------|---------------------|--------------------------|-----------------------------|--------------------------|
| 2008-2009 | 0            | -2               | -2                     | 107            | 0                  | 10                   | 2                   | 119                      | -131                        | -12                      |
| 2009-2010 | 1            | 0                | 1                      | 107            | 20                 | 12                   | 1                   | 140                      | -101                        | 39                       |
| 2010-2011 | 1            | 0                | 1                      | 96             | 20                 | 4                    | 4                   | 124                      | -129                        | -5                       |
| 2011-2012 | 0            | -2               | -2                     | 105            | 0                  | 2                    | 1                   | 108                      | -99                         | 9                        |
| 2012-2013 | 0            | -1               | -1                     | 71             | 0                  | 1                    | 2                   | 74                       | -122                        | -48                      |
| Average   | 0            | -1               | -1                     | 97             | 8                  | 6                    | 2                   | 113                      | -116                        | -3                       |