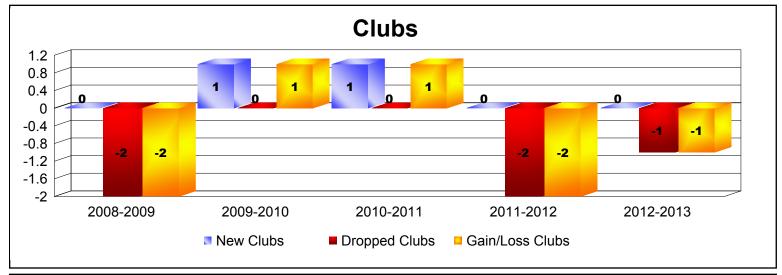

District O 5

As of June 2013 Cumulative

| Year      | New<br>Clubs | Dropped<br>Clubs | Gain/<br>Loss<br>Clubs | New<br>Members | Charter<br>Members | Reinstate<br>Members | Transfer<br>Members | Total<br>Member<br>Added | Total<br>Members<br>Dropped | Gain/<br>Loss<br>Members |
|-----------|--------------|------------------|------------------------|----------------|--------------------|----------------------|---------------------|--------------------------|-----------------------------|--------------------------|
| 2008-2009 | 0            | -2               | -2                     | 107            | 0                  | 10                   | 2                   | 119                      | -131                        | -12                      |
| 2009-2010 | 1            | 0                | 1                      | 107            | 20                 | 12                   | 1                   | 140                      | -101                        | 39                       |
| 2010-2011 | 1            | 0                | 1                      | 96             | 20                 | 4                    | 4                   | 124                      | -129                        | -5                       |
| 2011-2012 | 0            | -2               | -2                     | 105            | 0                  | 2                    | 1                   | 108                      | -99                         | 9                        |
| 2012-2013 | 0            | -1               | -1                     | 71             | 0                  | 1                    | 2                   | 74                       | -122                        | -48                      |
| Average   | 0            | -1               | -1                     | 97             | 8                  | 6                    | 2                   | 113                      | -116                        | -3                       |